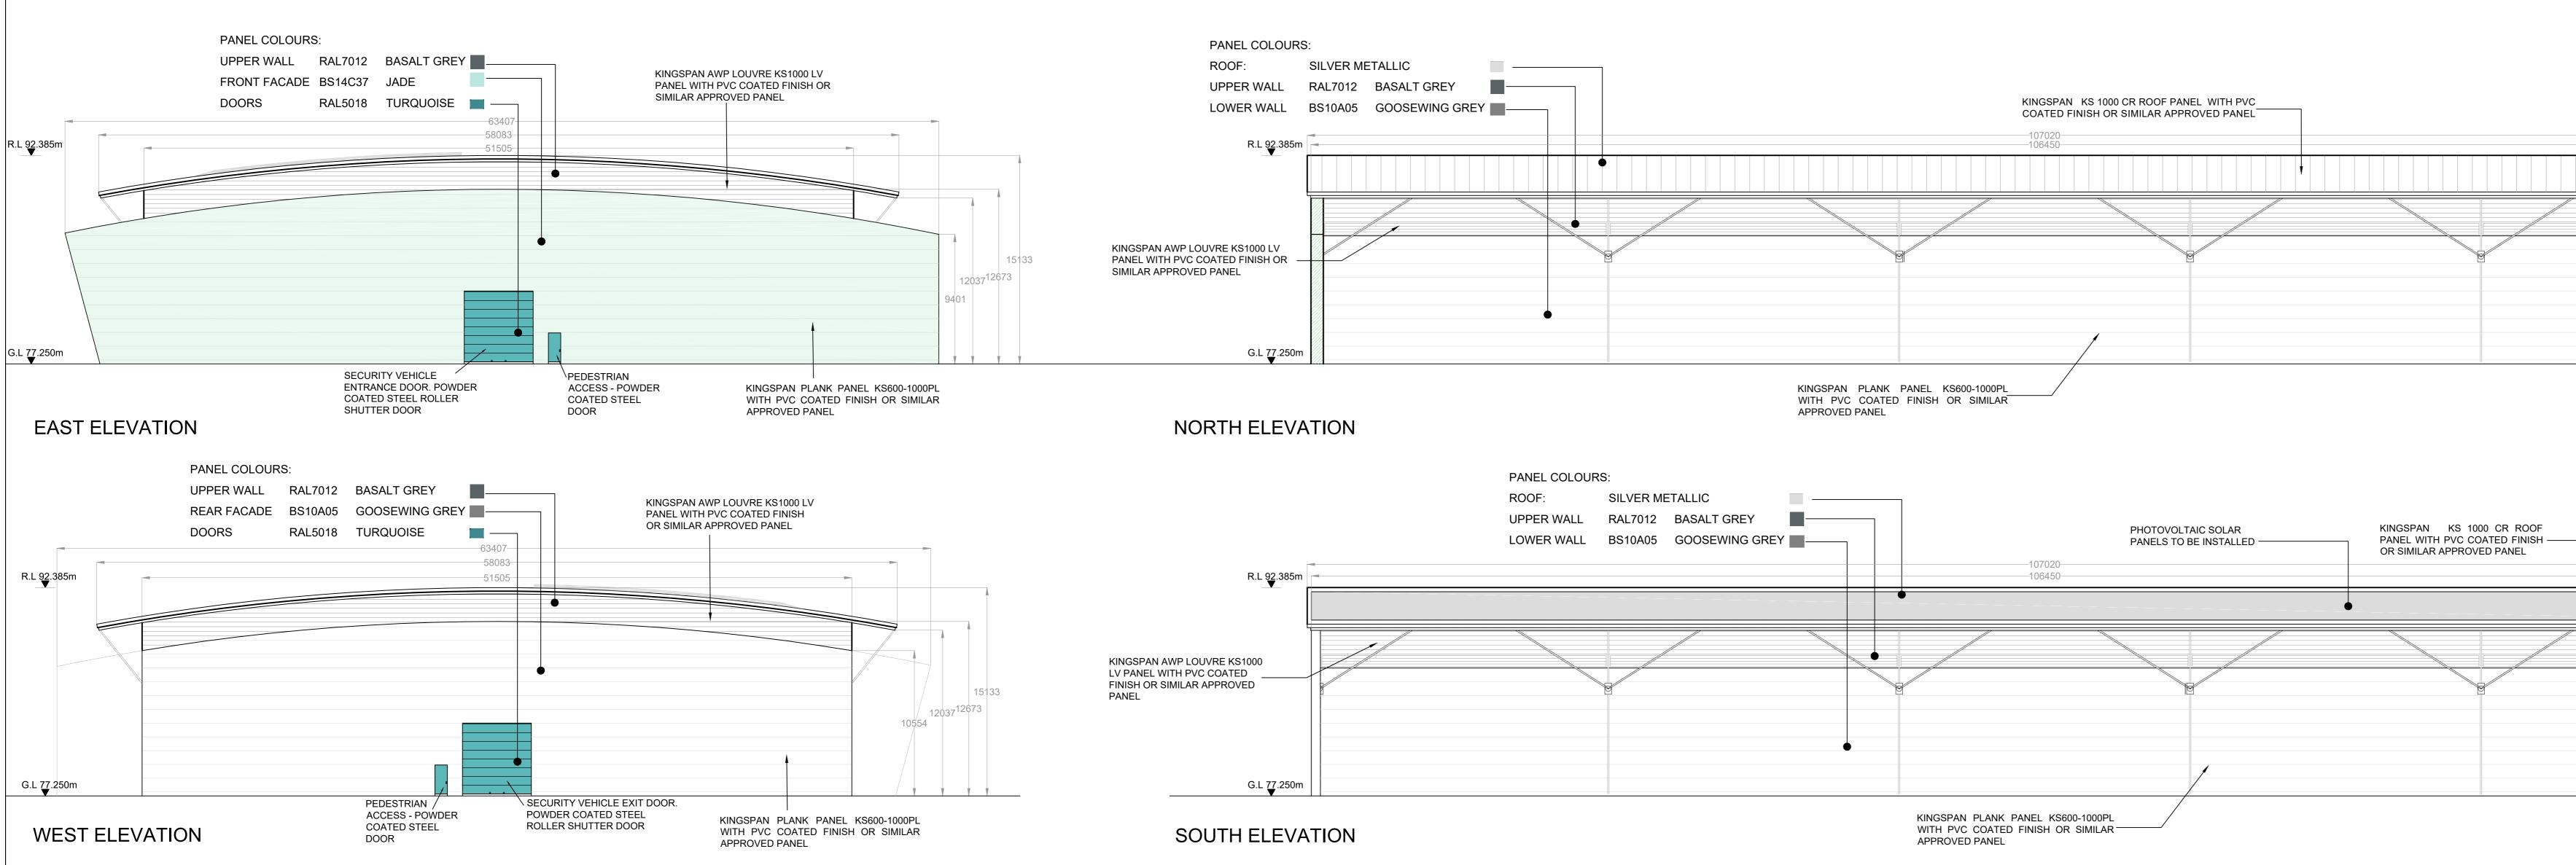

58100

29050

\* \*

| LIC<br>SALT GREY<br>OSEWING GREY | 107020<br>106450 | PHOTOVOLTAIC SOLAR<br>PANELS TO BE INSTALLED | KINGSPAN KS 1000 CR ROOF<br>PANEL WITH PVC COATED FINISH<br>OR SIMILAR APPROVED PANEL |
|----------------------------------|------------------|----------------------------------------------|---------------------------------------------------------------------------------------|
|                                  |                  |                                              |                                                                                       |
|                                  |                  |                                              |                                                                                       |
|                                  |                  |                                              |                                                                                       |
|                                  |                  |                                              |                                                                                       |
|                                  |                  |                                              |                                                                                       |
|                                  |                  |                                              |                                                                                       |